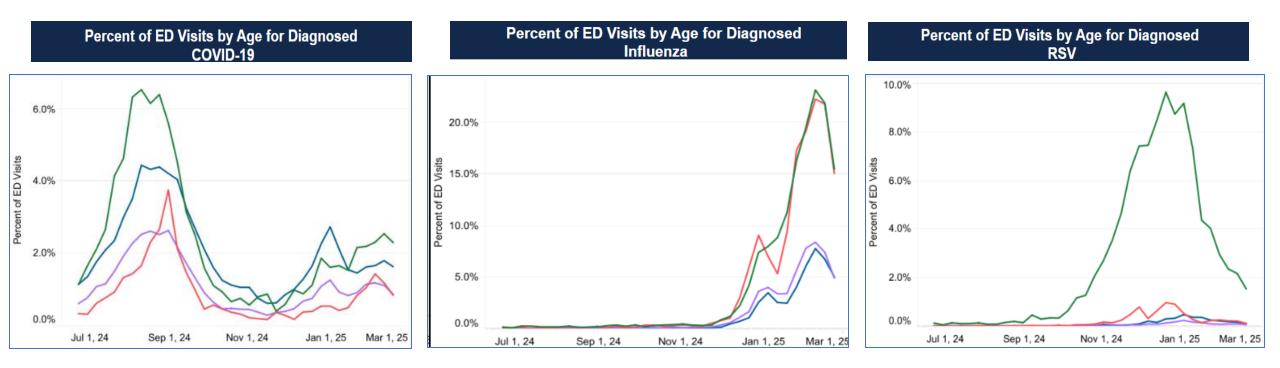

## COVID-19, Flu, & RSV in Virginia

For Week Ending February 22, 2025:

The largest proportion of ED visits by age group were among 0-4 years old for COVID-19, 0-4 years for influenza, and 0-4 years for RSV