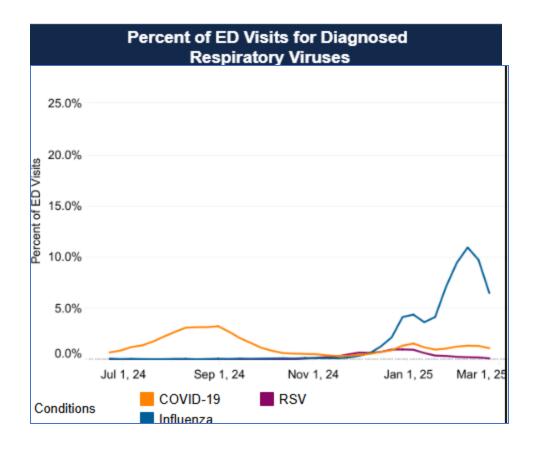

# **Respiratory Illness Update**

For Week Ending February 22, 2025:

- Overall respiratory illness activity\* in Virginia is MODERATE and TRENDING DOWN
- Among all emergency department visits in Virginia:
  - Dx COVID 1.2% of ED visits
  - Dx Influenza –6.5% of ED visits
  - Dx RSV **.2%** of ED visits