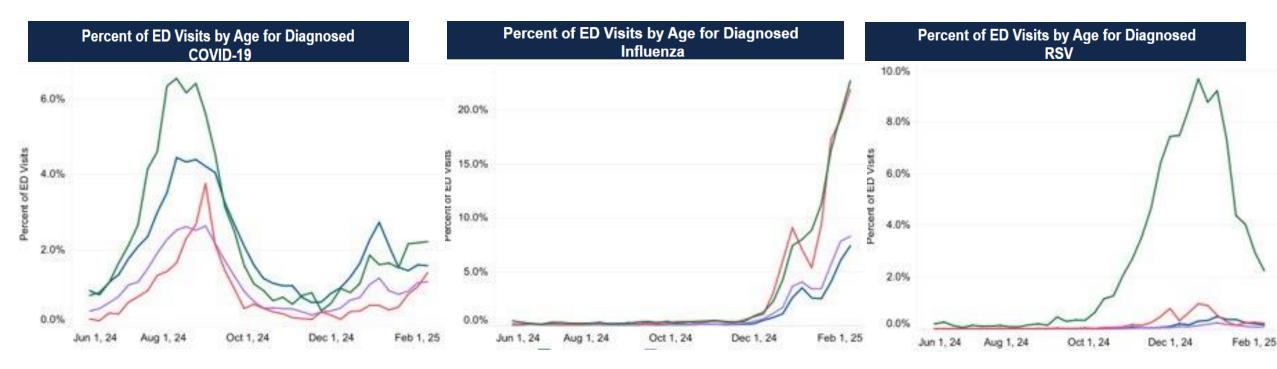

#### For Week Ending February 8, 2025:

Age

The largest proportion of ED visits by age group were among 0-4 years old for COVID-19, 0-4 years for influenza, and 0-4 years for RSV