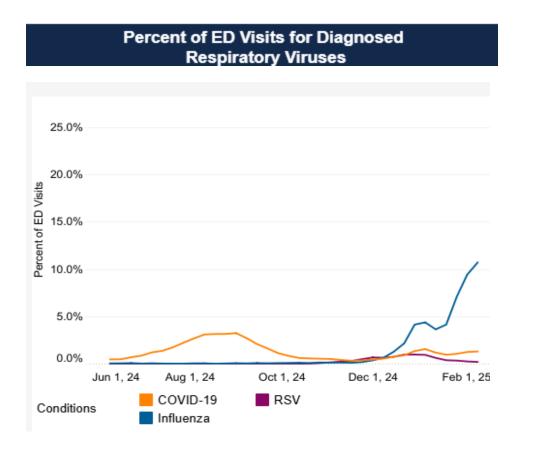

# **Respiratory Illness Update**

For Week Ending February 8, 2025:

- Overall respiratory illness activity\* in Virginia is HIGH and TRENDING UP
- Among all emergency department visits in Virginia:
  - Dx COVID 1.4% of ED visits
  - Dx Influenza 10.8% of ED visits
  - Dx RSV **.3%** of ED visits