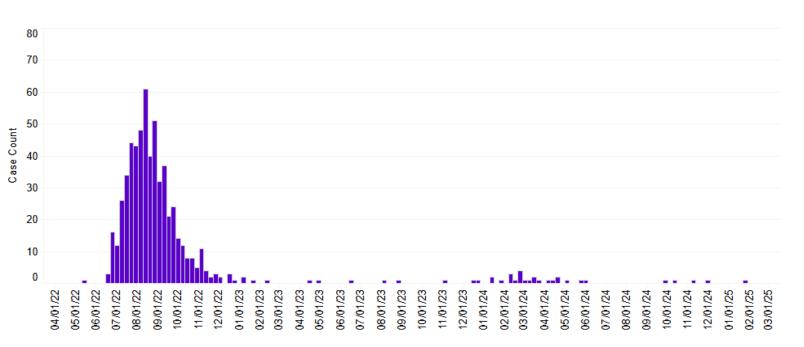

#### Mpox Cases in Virginia, Epi Curve (5/2022 – 2/2025)

https://www.vdh.virginia.gov/monkeypox/data-in-virginia/

| Total Cases      | 606 |
|------------------|-----|
| Hospitalizations | 36  |
| Deaths           | 2   |