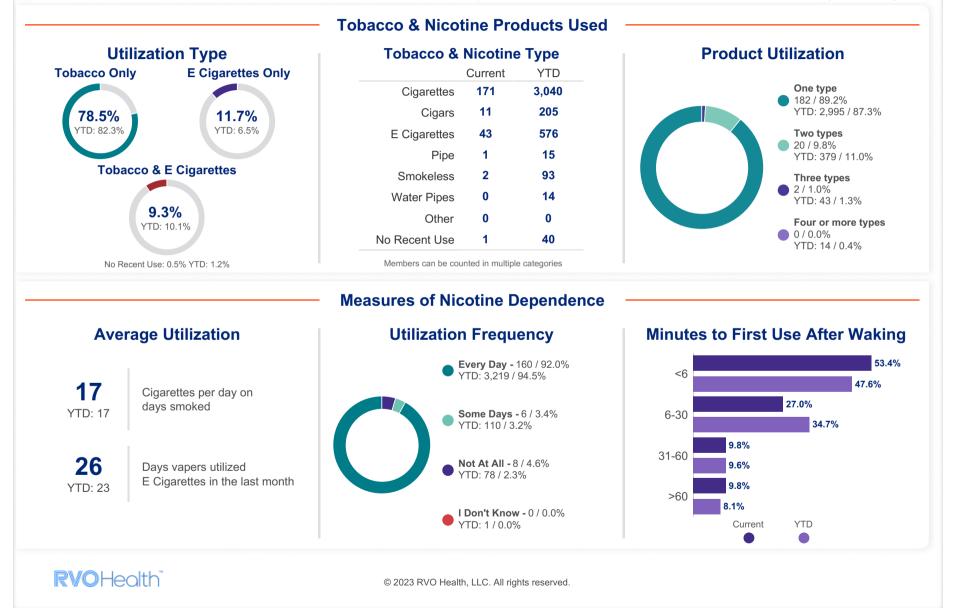

## **Baseline Tobacco and Nicotine**

Metrics are based on surveys completed in the reporting period