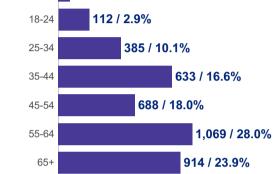

----------------------------------------|---------------|
| Bisexual                                      | 109 / 3.0%    |
| Gay or Lesbian                                | 94 / 2.6%     |
| Heterosexual or Straight                      | 2,925 / 81.7% |
| Pansexual                                     | 21 / 0.6%     |
| Queer                                         | 16 / 0.4%     |
| Not listed                                    | 52 / 1.5%     |
| l don't know                                  | 28 / 0.8%     |
| Prefer not to say                             | 281 / 7.8%    |
| Members can be counted in multiple categories |               |

\*Metrics are based on surveys completed in the reporting period

© 2023 RVO Health, LLC. All rights reserved.

## 18 / 0.5%

≤ 17

Age Range YTD



### **Education YTD\*** 505 / 14.2% No high school degree 316 / 8.9% GED 901 / 25.3% High school degree 1,783 / 50.1%

### 2,404 / 63.2% Female 1,354 / 35.6% Male Transgender Female 7 / 0.2% Transgender Male 6 / 0.2% Non-Binary 13 / 0.3% Genderqueer 2/0.1% Not listed **1 / 0.0%** Prefer not to say 14 / 0.4%

**Ethnicity YTD\*** 

131 / 3.4%

**Gender YTD\*** 

3,616 / 95.1%

Not Hispanic or Latino

Hispanic or Latino

I don't know 8 / 0.2%

Prefer not to say 46 / 1.2%

## **RVO**Health<sup>®</sup>

Prefer not to say 52 / 1.5%

Some post-high school

# **Enrollment - Health Status**

Metrics are based on surveys completed in the reporting period



#### Quit Now Virginia

All Groups and Support Tracks

Current Period: Nov 01, 2024 - Nov 30, 2024 Year-to-Date: Jan 01, 2024 - Nov 30, 2024