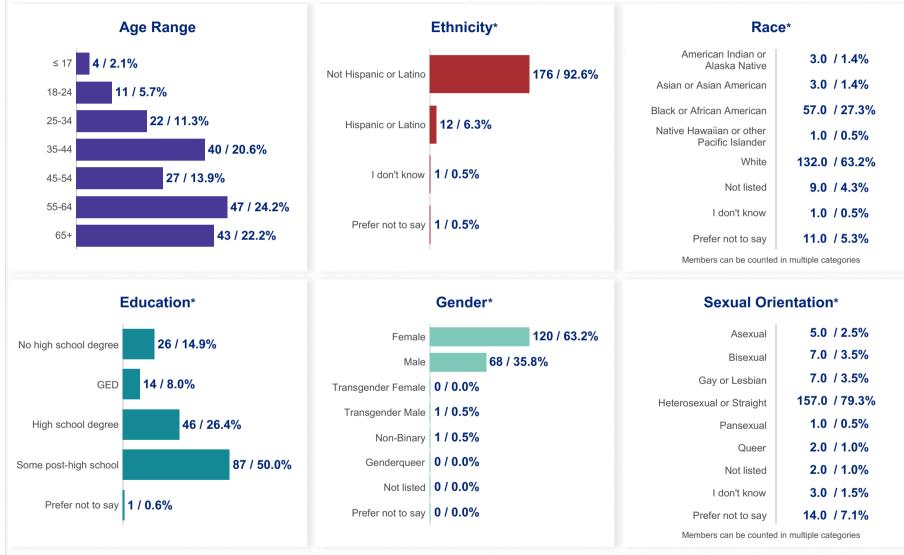

## **Enrollment - Demographics**

**RVO**Health<sup>®</sup>

All Groups and Support Tracks

**Quit Now Virginia** 

Current Period: Nov 01, 2024 - Nov 30, 2024 Year-to-Date: Jan 01, 2024 - Nov 30, 2024

\*Metrics are based on surveys completed in the reporting period

\*Metrics are based on surveys completed in the reporting period

© 2023 RVO Health, LLC. All rights reserved.