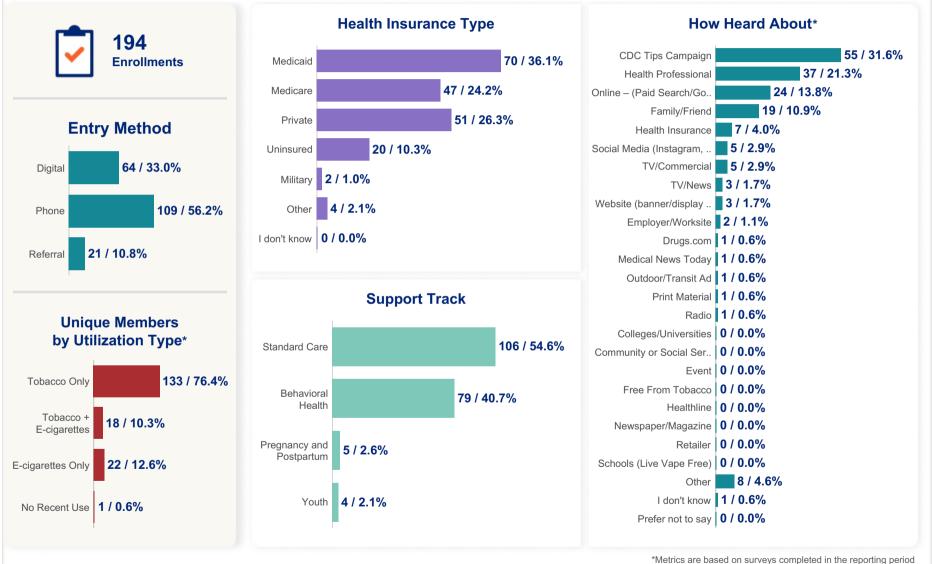

## **Enrollment - Demographics**

**RVO**Health<sup>®</sup>

All Groups and Support Tracks

**Quit Now Virginia** 

Current Period: Nov 01, 2024 - Nov 30, 2024 Year-to-Date: Jan 01, 2024 - Nov 30, 2024

\*Metrics are based on surveys completed in the reporting period

\*Metrics are based on surveys completed in the reporting period

© 2023 RVO Health, LLC. All rights reserved.