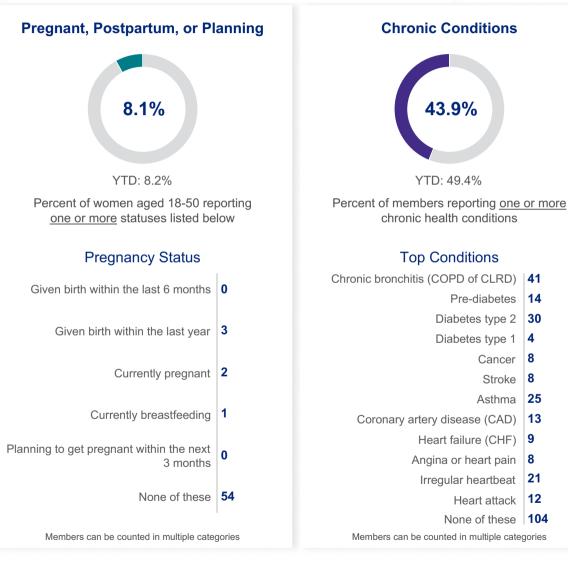

# **Enrollment - Health Status**

Metrics are based on surveys completed in the reporting period