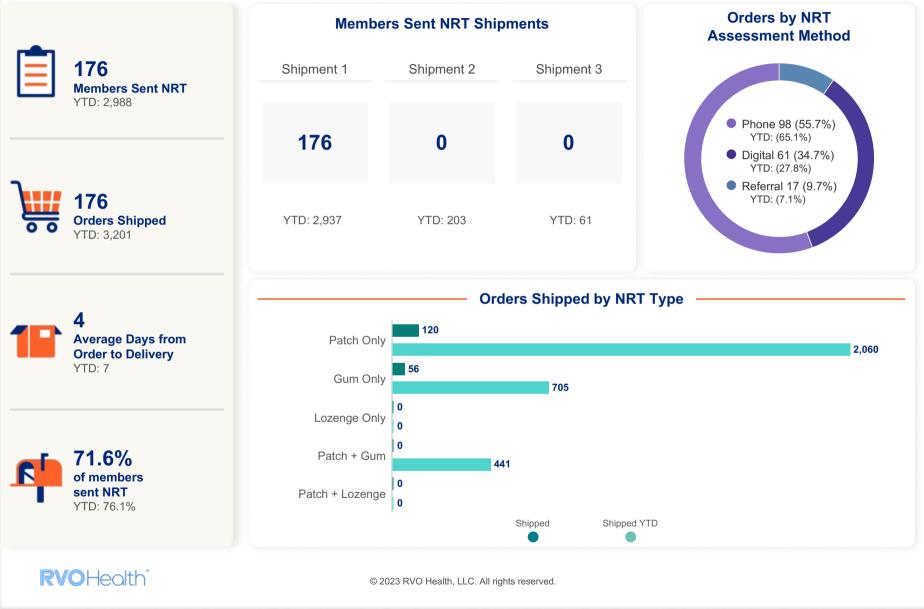

# **Nicotine Replacement Therapy (NRT)**

All Groups and Support Tracks

Current Period: Nov 01, 2024 - Nov 30, 2024 Year-to-Date: Jan 01, 2024 - Nov 30, 2024