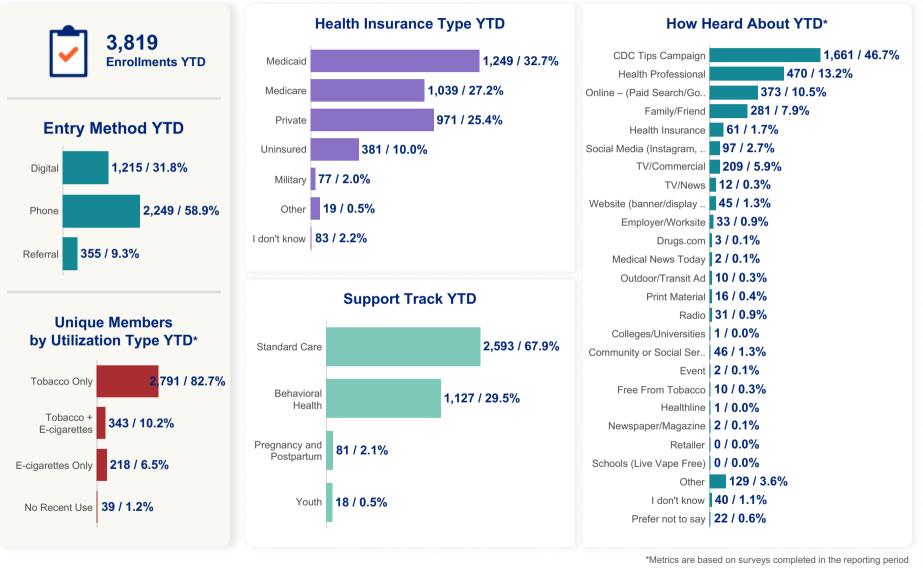

All Groups and Support Tracks

Current Period: Nov 01, 2024 - Nov 30, 2024 Year-to-Date: Jan 01, 2024 - Nov 30, 2024

**Enrollment Summary Year-to-Date** 

**RVO**Health

# **Enrollment - Demographics Year-to-Date**

All Groups and Support Tracks

**Quit Now Virginia** 

Current Period: Nov 01, 2024 - Nov 30, 2024 Year-to-Date: Jan 01, 2024 - Nov 30, 2024