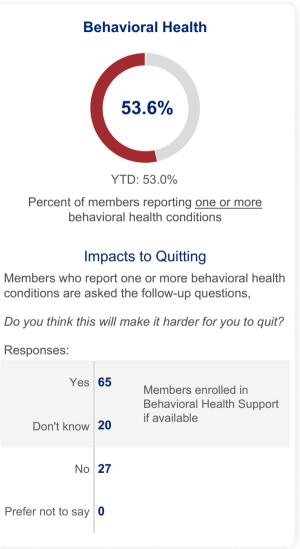

# **Enrollment - Health Status**

Metrics are based on surveys completed in the reporting period