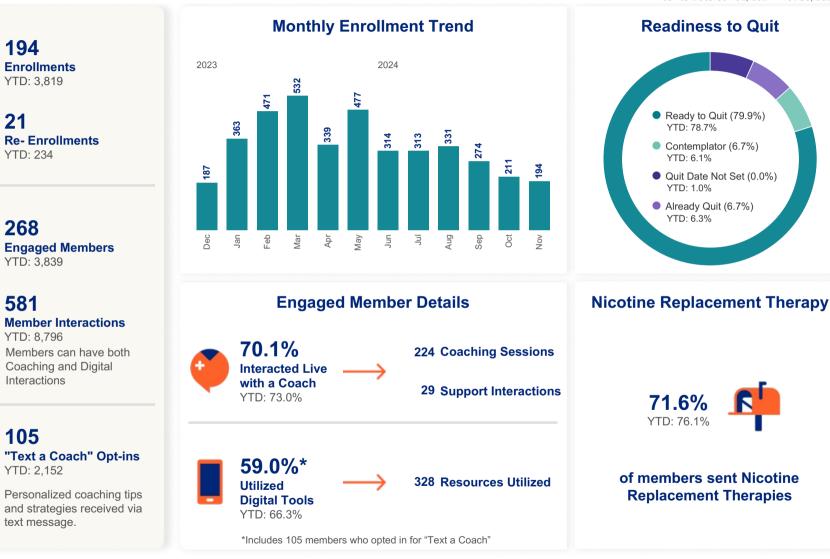

All Groups and Support Tracks

Current Period: Nov 01, 2024 - Nov 30, 2024 Year-to-Date: Jan 01, 2024 - Nov 30, 2024

**Executive Summary** 

194

21

YTD: 234

268

581

105

**RVO**Health<sup>®</sup>

YTD: 3.819

All Groups and Support Tracks

Current Period: Nov 01, 2024 - Nov 30, 2024 Year-to-Date: Jan 01, 2024 - Nov 30, 2024

**RVO**Health<sup>®</sup>

**Enrollment Summary** 

**Services Summary** 