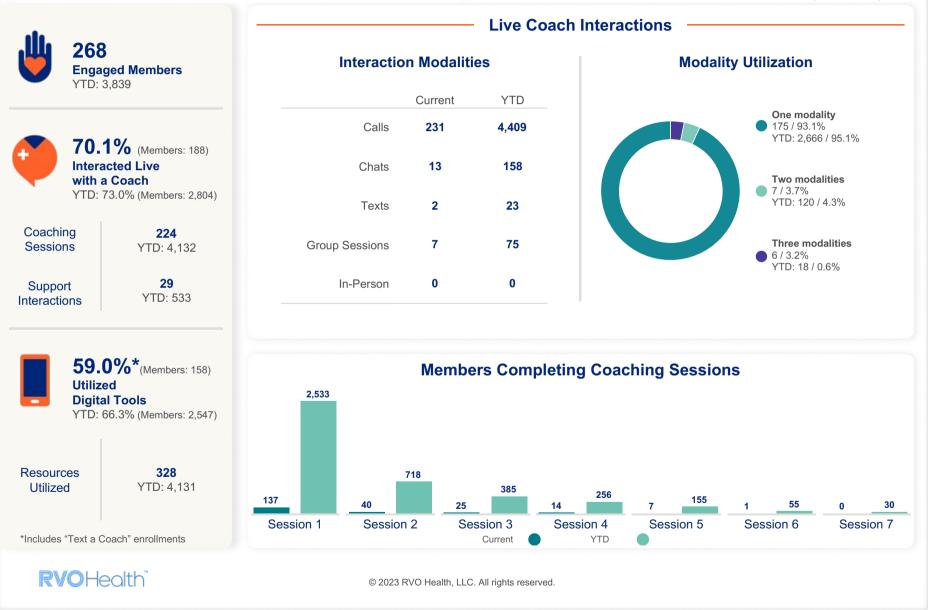

All Groups and Support Tracks

Current Period: Nov 01, 2024 - Nov 30, 2024 Year-to-Date: Jan 01, 2024 - Nov 30, 2024

**Executive Summary** 

194

21

YTD: 234

268

581

105

**RVO**Health<sup>®</sup>

YTD: 3.819

All Groups and Support Tracks

Current Period: Nov 01, 2024 - Nov 30, 2024 Year-to-Date: Jan 01, 2024 - Nov 30, 2024

**RVO**Health<sup>®</sup>

**Enrollment Summary** 

**Services Summary** 