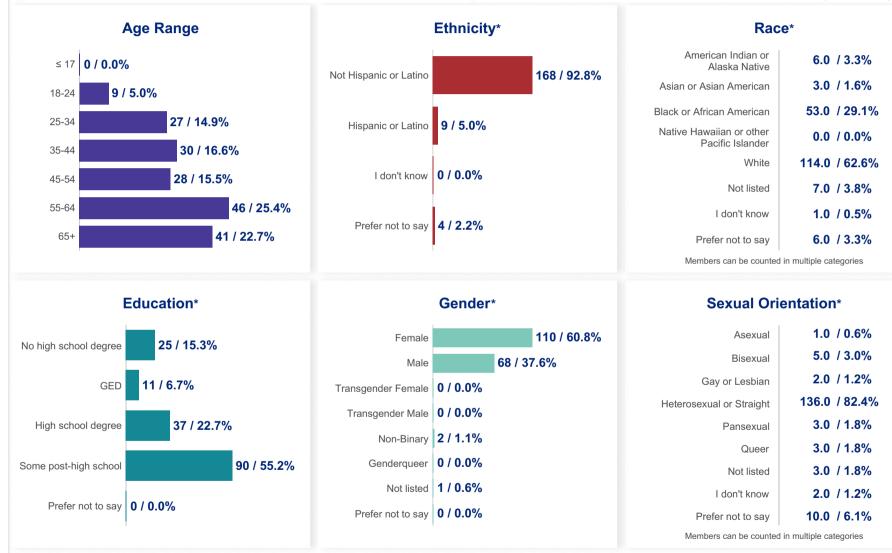

## **Enrollment - Demographics**

**RVO**Health<sup>®</sup>

All Groups and Support Tracks

**Quit Now Virginia** 

Current Period: Dec 01, 2024 - Dec 31, 2024 Year-to-Date: Jan 01, 2024 - Dec 31, 2024

\*Metrics are based on surveys completed in the reporting period

## **Enrollment - Demographics Year-to-Date**

All Groups and Support Tracks

**Quit Now Virginia** 

Current Period: Dec 01, 2024 - Dec 31, 2024 Year-to-Date: Jan 01, 2024 - Dec 31, 2024

88 / 2.2%

48 / 1.2%

10 / 0.3%

1,251 / 31.3%

2,464 / 61.6%

112 / 2.8%

13 / 0.3%

128 / 3.2%

**Education YTD\*** 

Age Range YTD

122 / 3.0%

≤ 17 **18 / 0.4%** 

18-24

25-34

35-44

45-54

55-64

65+

### Sexual Orientation YTD\*

| Asexual                                       | 78 / 2.1%     |
|-----------------------------------------------|---------------|
| Bisexual                                      | 114 / 3.0%    |
| Gay or Lesbian                                | 96 / 2.6%     |
| Heterosexual or Straight                      | 3,061 / 81.7% |
| Pansexual                                     | 24 / 0.6%     |
| Queer                                         | 19 / 0.5%     |
| Not listed                                    | 55 / 1.5%     |
| l don't know                                  | 30 / 0.8%     |
| Prefer not to say                             | 291 / 7.8%    |
| Members can be counted in multiple categories |               |

\*Metrics are based on surveys completed in the reporting period

**RVO**Health<sup>®</sup>