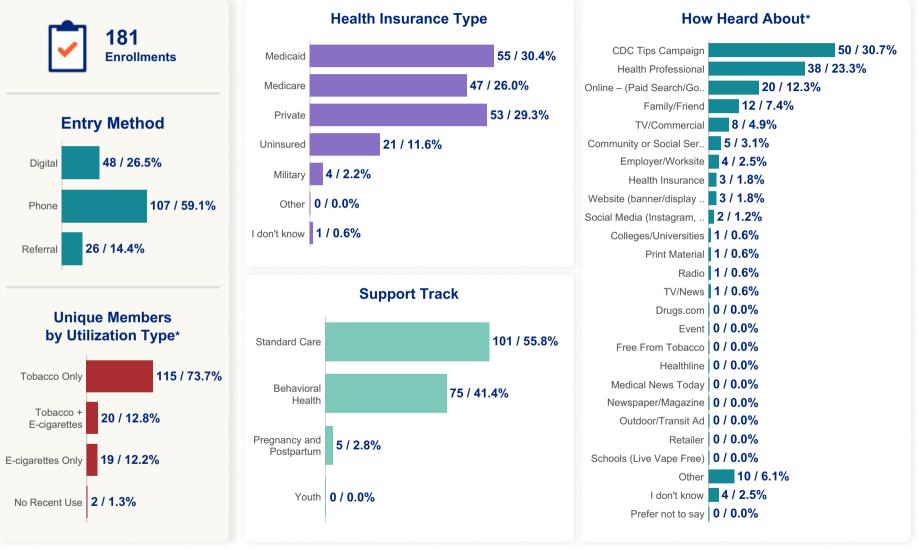

## **RVO**Health<sup>®</sup>

All Groups and Support Tracks

Current Period: Dec 01, 2024 - Dec 31, 2024 Year-to-Date: Jan 01, 2024 - Dec 31, 2024

**Enrollment Summary** 

**RVO**Health

\*Metrics are based on surveys completed in the reporting period

\*Metrics are based on surveys completed in the reporting period