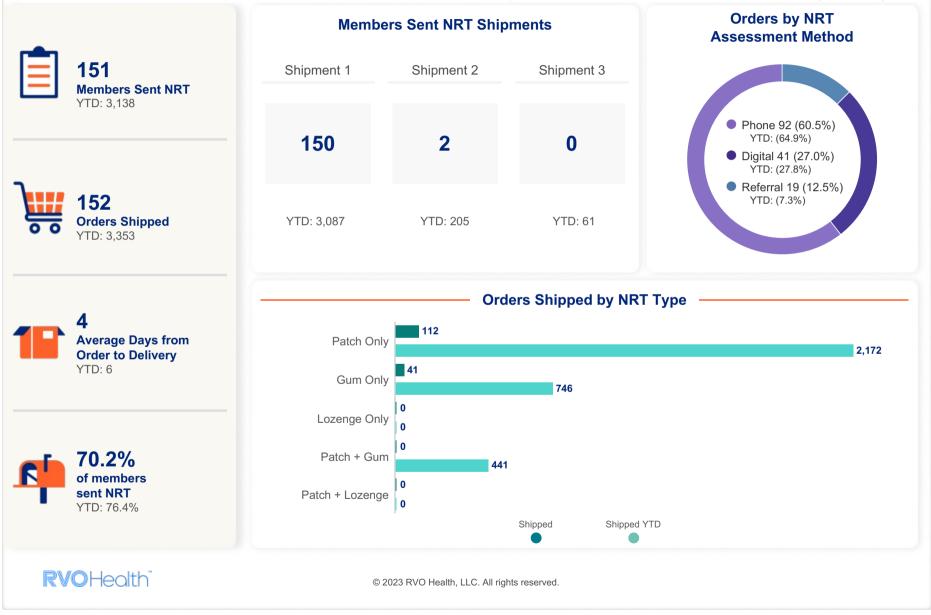

**Services Summary** 

**Nicotine Replacement Therapy (NRT)** 

All Groups and Support Tracks

Current Period: Dec 01, 2024 - Dec 31, 2024 Year-to-Date: Jan 01, 2024 - Dec 31, 2024