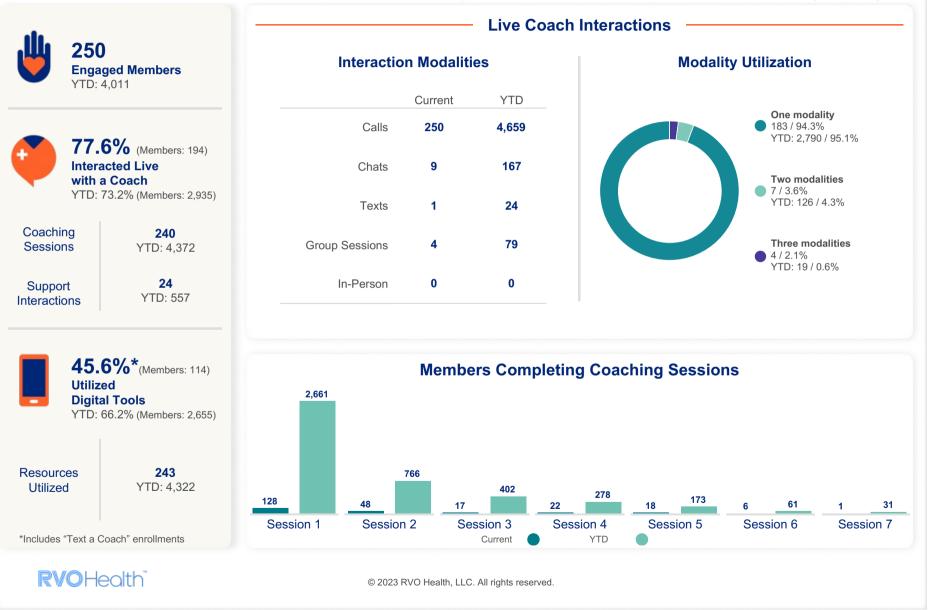

# **Executive Summary**

471

363

lan

30 **Re-Enrollments** YTD: 264

250 **Engaged Members** YTD: 4.011

507 **Member Interactions** YTD: 9.251 Members can have both Coaching and Digital Interactions

"Text a Coach" Opt-ins YTD: 2,247

Personalized coaching tips and strategies received via text message.