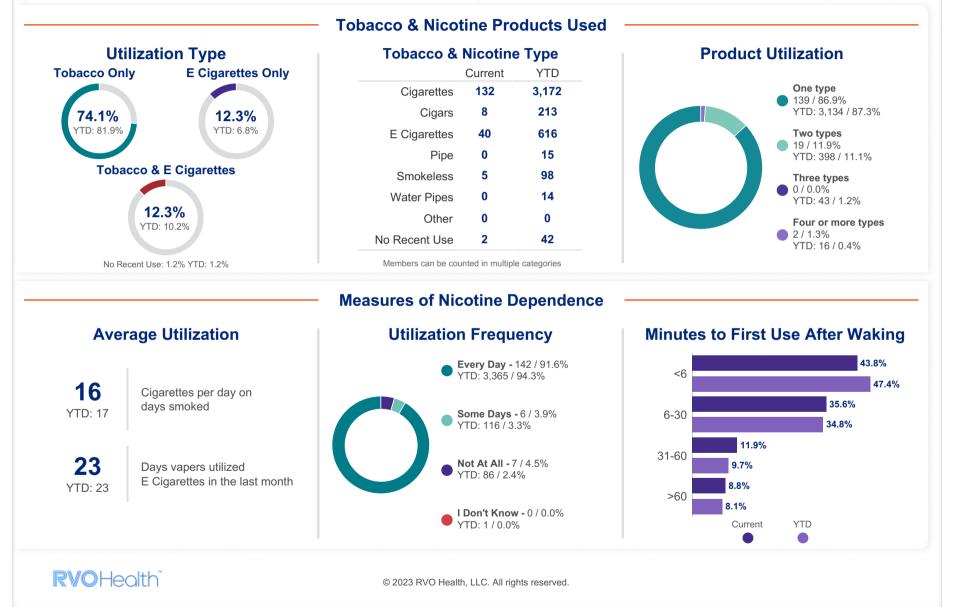

## **Baseline Tobacco and Nicotine**

Metrics are based on surveys completed in the reporting period