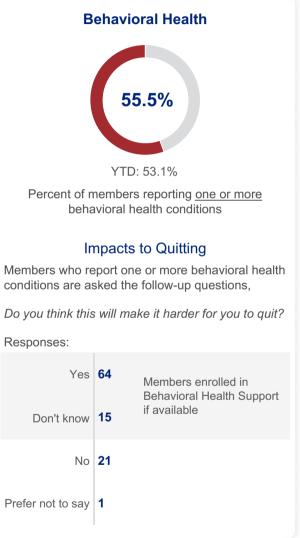

## **Enrollment - Health Status**

Metrics are based on surveys completed in the reporting period

Pre-diabetes 17 Diabetes type 2 22 Diabetes type 1 1 Responses: 9 Cancer 14 Stroke Yes 64 Asthma 24 Don't know 15 Heart failure (CHF) 11 Angina or heart pain 6 No 21 Irregular heartbeat 24 9 Heart attack Prefer not to say 1 None of these 68