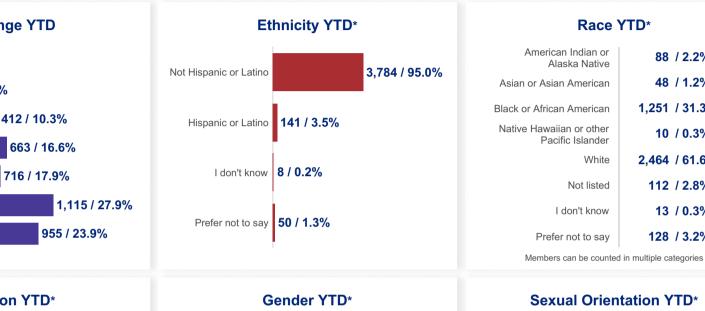

## **Enrollment - Demographics Year-to-Date**

All Groups and Support Tracks

**Quit Now Virginia** 

Current Period: Dec 01, 2024 - Dec 31, 2024 Year-to-Date: Jan 01, 2024 - Dec 31, 2024

88 / 2.2%

48 / 1.2%

10 / 0.3%

1,251 / 31.3%

2,464 / 61.6%

112 / 2.8%

13 / 0.3%

128 / 3.2%

**Education YTD\*** 

Age Range YTD

122 / 3.0%

≤ 17 **18 / 0.4%** 

18-24

25-34

35-44

45-54

55-64

65+

### Sexual Orientation YTD\*

| Asexual                                       | 78 / 2.1%     |
|-----------------------------------------------|---------------|
| Bisexual                                      | 114 / 3.0%    |
| Gay or Lesbian                                | 96 / 2.6%     |
| Heterosexual or Straight                      | 3,061 / 81.7% |
| Pansexual                                     | 24 / 0.6%     |
| Queer                                         | 19 / 0.5%     |
| Not listed                                    | 55 / 1.5%     |
| l don't know                                  | 30 / 0.8%     |
| Prefer not to say                             | 291 / 7.8%    |
| Members can be counted in multiple categories |               |