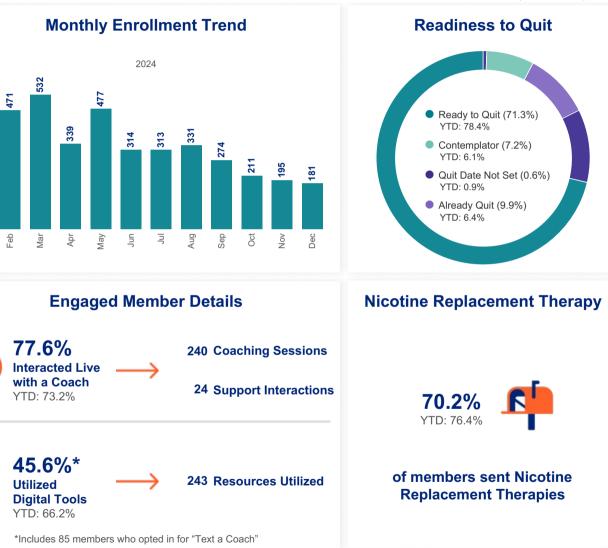

# **Executive Summary**

471

363

lan

30 **Re-Enrollments** YTD: 264

250 **Engaged Members** YTD: 4.011

507 **Member Interactions** YTD: 9.251 Members can have both Coaching and Digital Interactions

"Text a Coach" Opt-ins YTD: 2,247

Personalized coaching tips and strategies received via text message.