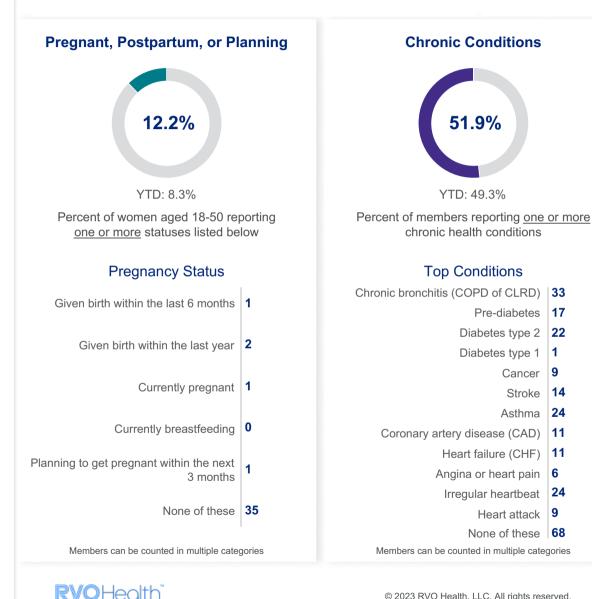

## **Enrollment - Health Status**

Metrics are based on surveys completed in the reporting period

Pre-diabetes 17 Diabetes type 2 22 Diabetes type 1 1 Responses: 9 Cancer 14 Stroke Yes 64 Asthma 24 Don't know 15 Heart failure (CHF) 11 Angina or heart pain 6 No 21 Irregular heartbeat 24 9 Heart attack Prefer not to say 1 None of these 68