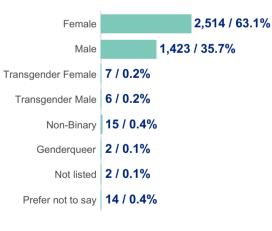

## **Enrollment - Demographics Year-to-Date**

All Groups and Support Tracks

**Quit Now Virginia** 

Current Period: Dec 01, 2024 - Dec 31, 2024 Year-to-Date: Jan 01, 2024 - Dec 31, 2024

88 / 2.2%

48 / 1.2%

10 / 0.3%

1,251 / 31.3%

2,464 / 61.6%

112 / 2.8%

13 / 0.3%

128 / 3.2%

**Education YTD\*** 

Age Range YTD

122 / 3.0%