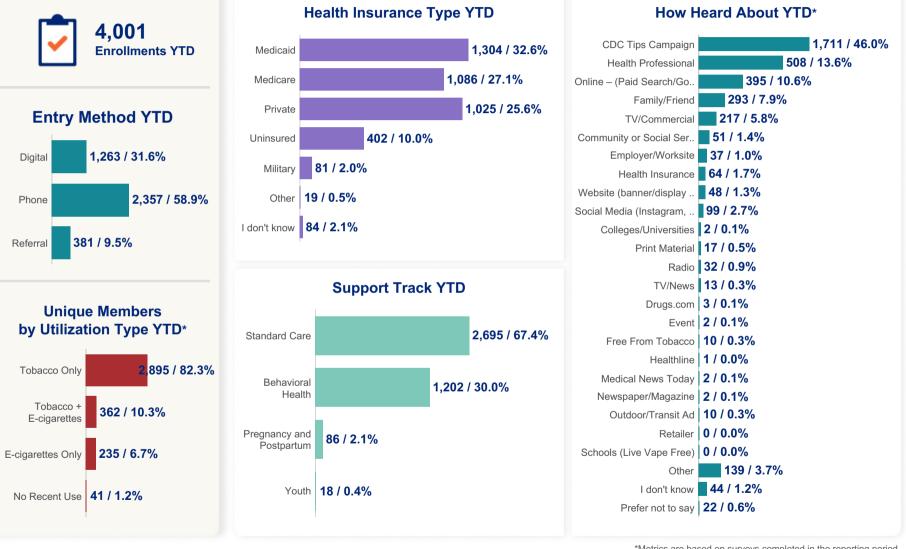

## **Enrollment Summary Year-to-Date**

All Groups and Support Tracks

**Quit Now Virginia** 

Current Period: Dec 01, 2024 - Dec 31, 2024 Year-to-Date: Jan 01, 2024 - Dec 31, 2024

**RVO**Health

© 2023 RVO Health, LLC. All rights reserved.

\*Metrics are based on surveys completed in the reporting period