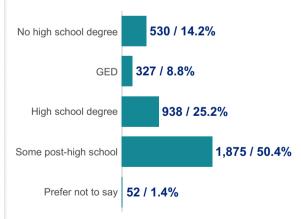

## **Enrollment - Demographics Year-to-Date**

All Groups and Support Tracks

**Quit Now Virginia** 

Current Period: Dec 01, 2024 - Dec 31, 2024 Year-to-Date: Jan 01, 2024 - Dec 31, 2024

88 / 2.2%

48 / 1.2%

10 / 0.3%

1,251 / 31.3%

2,464 / 61.6%

112 / 2.8%

13 / 0.3%

128 / 3.2%

**Education YTD\*** 

Age Range YTD

122 / 3.0%