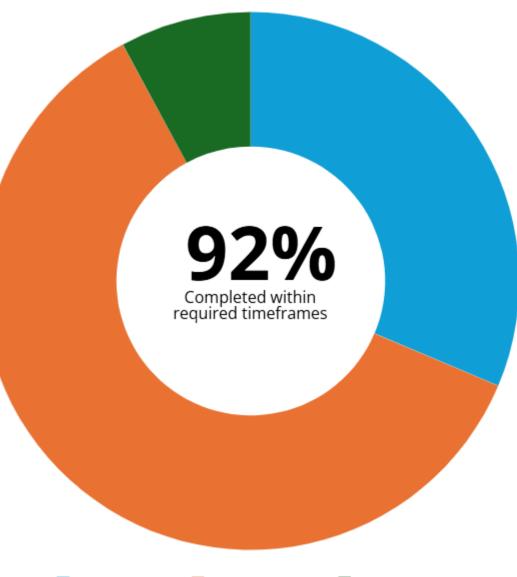

## Newcomer Health Program Update

Jill Grumbine

Number of Health Screenings



### Screenings Completed by Eligibility Status





#### Screenings Completed by Country of Origin



### Screenings Completed by Age Group



# Timeliness of Screenings



# What's Next?

### FY 2025 Presidential Determination

# 125,000



#### Breakdown on Presidential Determination

| Africa                  | 30,000-50,000 | •.: |
|-------------------------|---------------|-----|
| East Asia               | 10,000-20,000 |     |
| Europe and Central Asia | 2,000-3,000   |     |
| Latin America/Caribbean | 35,000-50,000 |     |
| Near East/South Asia    | 30,000-45,000 |     |
|                         |               |     |

### Questions?