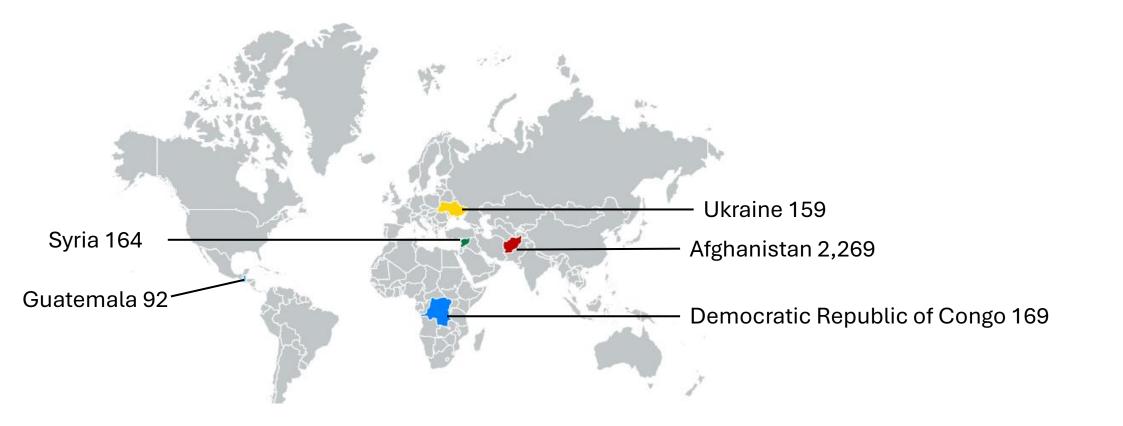

## Newcomer Health Program Update

Jill Grumbine

Number of Health Screenings



### Screenings Completed by Eligibility Status





#### Screenings Completed by Country of Origin



### Screenings Completed by Age Group



# Timeliness of Screenings



# What's Next?

### FY 2025 Presidential Determination

# 125,000



#### Breakdown on Presidential Determination

| Africa                  | 30,000-50,000 | •.: |
|-------------------------|---------------|-----|
| East Asia               | 10,000-20,000 |     |
| Europe and Central Asia | 2,000-3,000   |     |
| Latin America/Caribbean | 35,000-50,000 |     |
| Near East/South Asia    | 30,000-45,000 |     |
|                         |               |     |

### Questions?