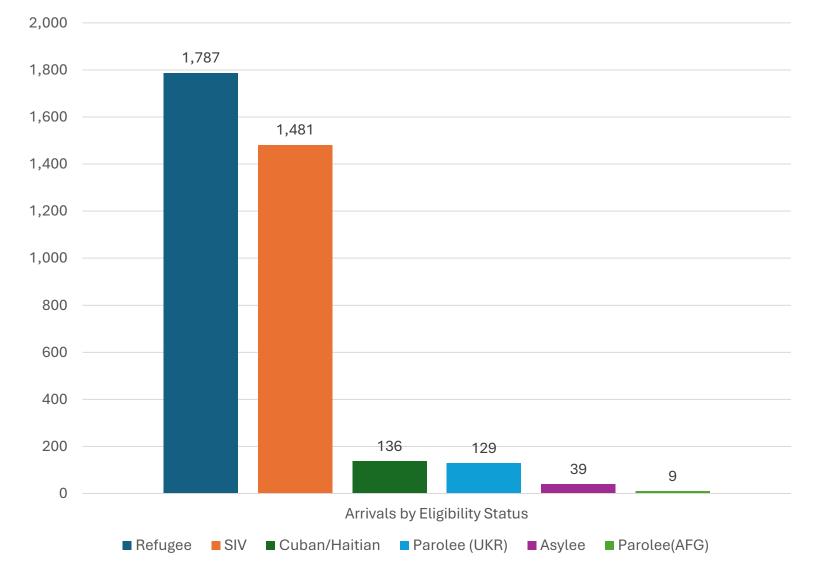

## Newcomer Health Program Update

Jill Grumbine

Number of Health Screenings



### Screenings Completed by Eligibility Status





#### Screenings Completed by Country of Origin



### Screenings Completed by Age Group



# Timeliness of Screenings



# What's Next?

### FY 2025 Presidential Determination

# 125,000



#### Breakdown on Presidential Determination

| Africa                  | 30,000-50,000 | •.: |
|-------------------------|---------------|-----|
| East Asia               | 10,000-20,000 |     |
| Europe and Central Asia | 2,000-3,000   |     |
| Latin America/Caribbean | 35,000-50,000 |     |
| Near East/South Asia    | 30,000-45,000 |     |
|                         |               |     |

### Questions?