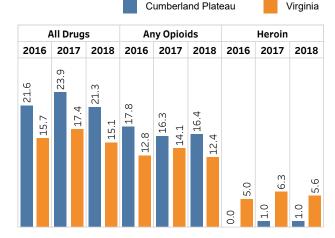

# Overdose Emergency Department (ED) Visits (2018)

| ALL DRUGS Cumberland Plateau                       | ANY OPIOIDS  Cumberland Plateau  | HEROIN<br>Cumberland Plateau    |
|----------------------------------------------------|----------------------------------|---------------------------------|
| 205<br>Overdose Visits                             | 132<br>Overdose Visits           | 1<br>Overdose Visits            |
| <b>36.0</b> per 10,000 ED Visits                   | <b>23.2</b> per 10,000 ED Visits | <b>0.2</b> per 10,000 ED Visits |
| Virginia                                           | Virginia                         | Virginia                        |
| <b>13,460</b> Overdose Visits                      | <b>7,367</b> Overdose Visits     | 1,305<br>Overdose Visits        |
| 41.9 per 10,000 ED Visits Source: Virginia Departm | 22.9 per 10,000 ED Visits        | <b>4.1</b> per 10,000 ED Visits |