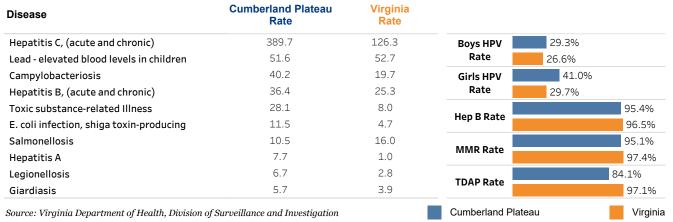

# Top Reportable Communicable Diseases (2018) by Incidence Rate (Age-adjusted per 100,000 population)

# 7th Grade Vaccination Rates (Fall 2019)