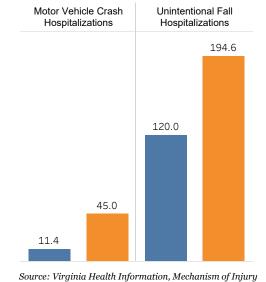

Cumberland Plateau**

http://www.vdh.virginia.gov/cumberland-plateau/

Population (2018)

103,347

Cumberland Plateau

8,517,685

#### Localities

Tazewell Russell

Dickenson Buchanan



Headquarters Office 75 Rogers St., P.O. Box 2347

Lebanon, VA 24266

★ Stars represent short term and critical access hospitals

### Population by Race (2018)



96.7% White

**Cumberland Plateau** 

21,875 # in Poverty

21.9%

% in Poverty

Virginia

884,898

# in Poverty

10.7%

**Cumberland Plateau** 

**Population Uninsured (2017)** 

9,171

11.6%

Virginia

709,136

# Uninsured

10.2%

Source: National Center for Health Statistics

Source: US Census Bureau, SAIPE

Population in Poverty (2018)

Source: US Census Bureau, SAHIE

## Injury and Violence Rates (2017)

(Age-adjusted per 100,000 population)



## **Chronic Disease Hospitalization Rates (2017)**

(Age-adjusted per 100,000 population)



 $Source: Virginia\ Health\ Information,\ CMS\ Chronic\ Conditions\ Categories$ 

#### Maternal and Child Health Indicators (2018)

Live Births **Infant Deaths** Cumberland Plateau Cumberland Plateau 936

Virginia 99,792 Virginia

% Infants Born Preterm Cumberland Plateau

10.3%

Virginia 9.4% % Infants with Low Birth Weight

Cumberland Plateau 9.2%

Virginia

8.2%

Source: Virginia Department of Health, Division of Vital Event Statistics and Division of Population Health Data



# Top Reportable Communicable Diseases (2018) by Incidence Rate (Age-adjusted per 100,000 population)

# 7th Grade Vaccination Rates (Fall 2019)



#### **STI Rates (2018)**

(Age-adjusted per 100,000 population)

Sourc