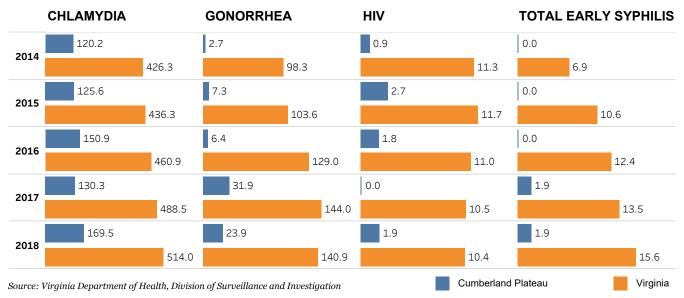

#### **STI Rates (2018)**

(Age-adjusted per 100,000 population)

Source: Virginia Department of Health, Division of Immunization