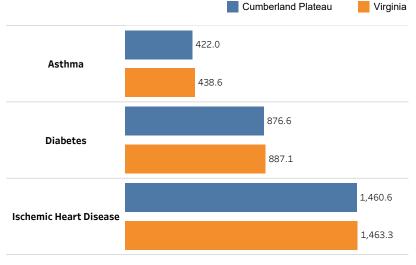

## **Chronic Disease Hospitalization Rates (2017)**

(Age-adjusted per 100,000 population)

 $Source: Virginia\ Health\ Information,\ CMS\ Chronic\ Conditions\ Categories$ 