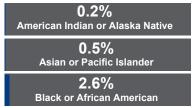

### Population by Race (2018)

96.7% White

**Cumberland Plateau** 

21,875 # in Poverty

21.9%

% in Poverty

Virginia

884,898