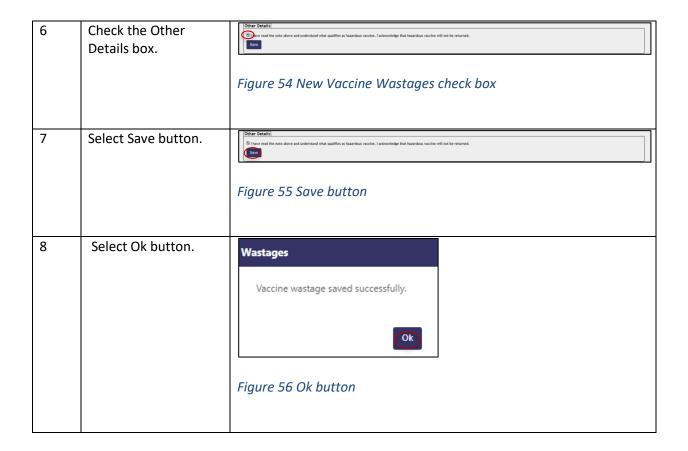

### **New Vaccine Wastages:**

Use this document to review the steps to input a new vaccine wastage.