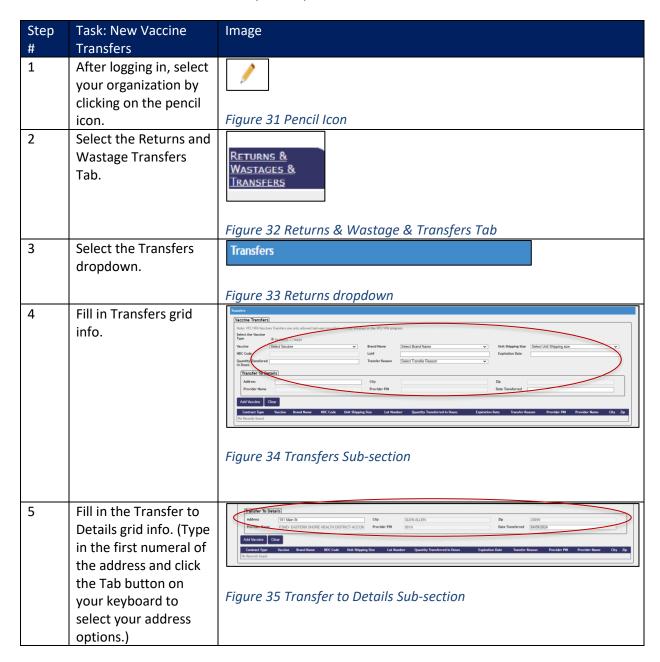

### **New Transfers (Part 1 Inputting New Vaccine Transfers Details):**

Use this document to review the steps to input a new vaccine transfer.