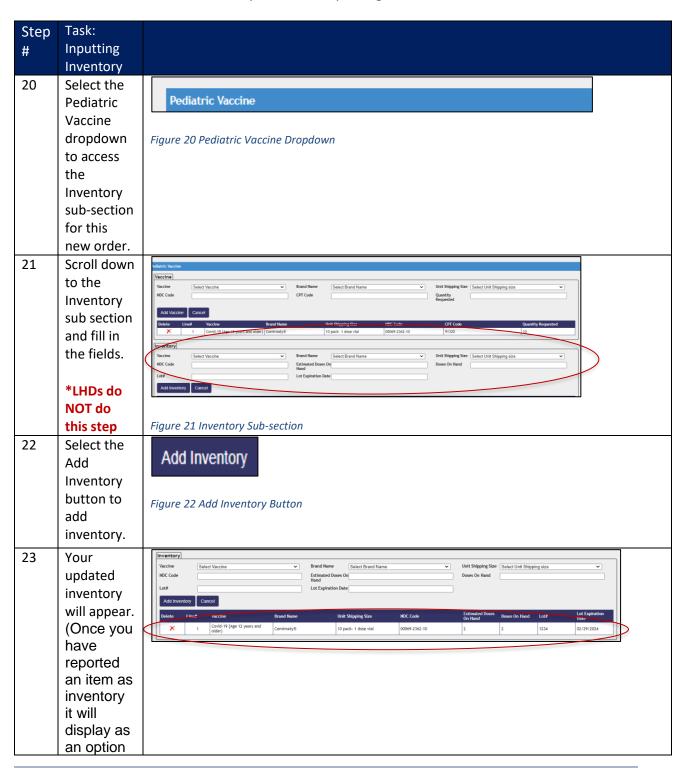

alth care professionals a uniform language for coding medical services and procedures to streamline reporting, increase accuracy and efficiency.

**Wastage:** Hazardous vaccine (open vials, broken vials, attached needles) should be reported but not returned (no return label needed).

**Return:** Non-hazardous vaccine that is expired or spoiled and can be returned for excise tax credit (will generate a return label

**Transfer:** Vaccine that one VFC/VFA provider is moving/transferring to another VFC/VFA provider.



### **New Vaccines**

### **New Vaccines (Part 1 Inputting New Vaccine Orders):**

Use this document to review the steps to input a new vaccine.

















### **New Vaccines (Part 2 Inventory):**

Use this document to review the steps to finish inputting a new vaccine.













## **New Vaccine Transfers**

### **New Transfers (Part 1 Inputting New Vaccine Transfers Details):**

Use this document to review the steps to input a new vaccine transfer.









### New Transfers (Part 2 Exporting & Printing New Vaccine Transfers Details):

Use this document to review the steps to export & print new vaccine transfers details.









# **New Vaccine Wastages**

### **New Vaccine Wastages:**

Use this document to review the steps to input a new vaccine wastage.









### **New Vaccine Returns**

### New Returns (Part 1 Inputting a Return):

Use this document to review the steps to input a new vaccine return.









### New Returns (Part 2 Shipping and Other Details):

Use this document to review the steps to input shipping and other details for a new