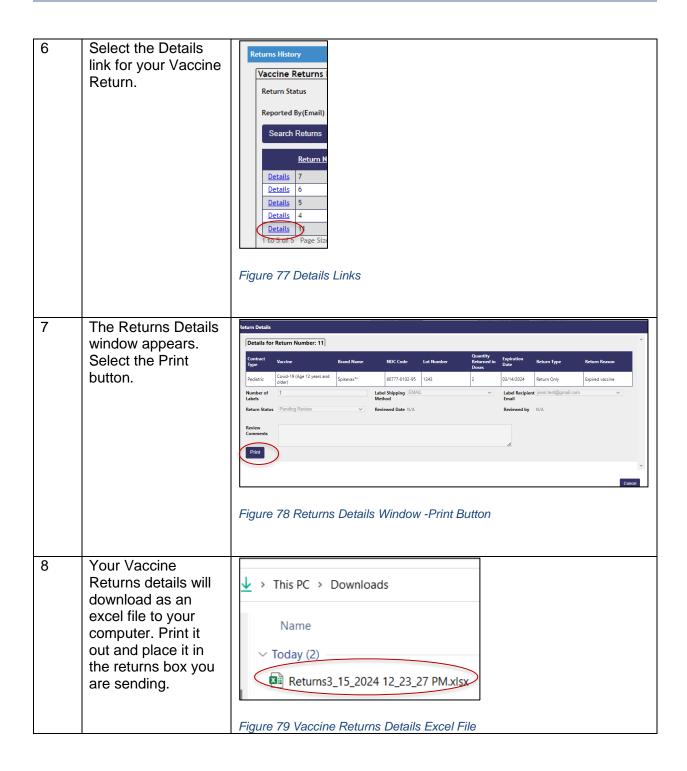

### **New Returns (Part 3 Exporting & Printing New Vaccine Returns Details):**

Use this document to review the steps to export & print new vaccine returns details.