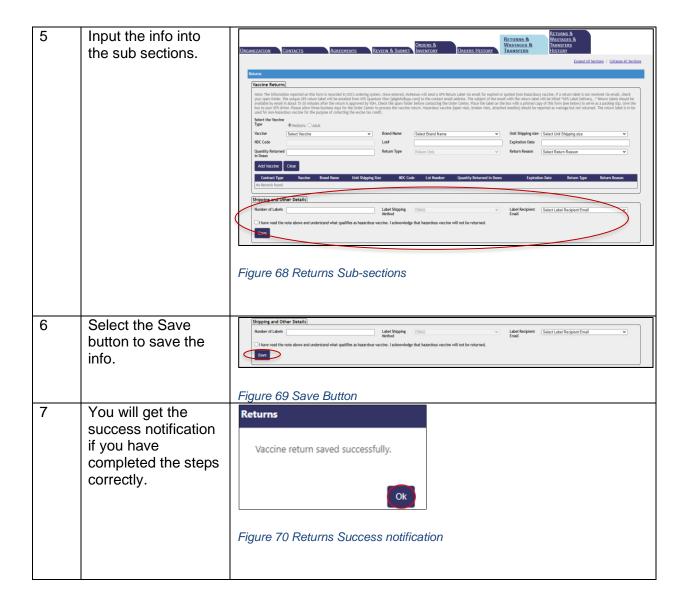

### New Returns (Part 2 Shipping and Other Details):

Use this document to review the steps to input shipping and other details for a new vaccine return.