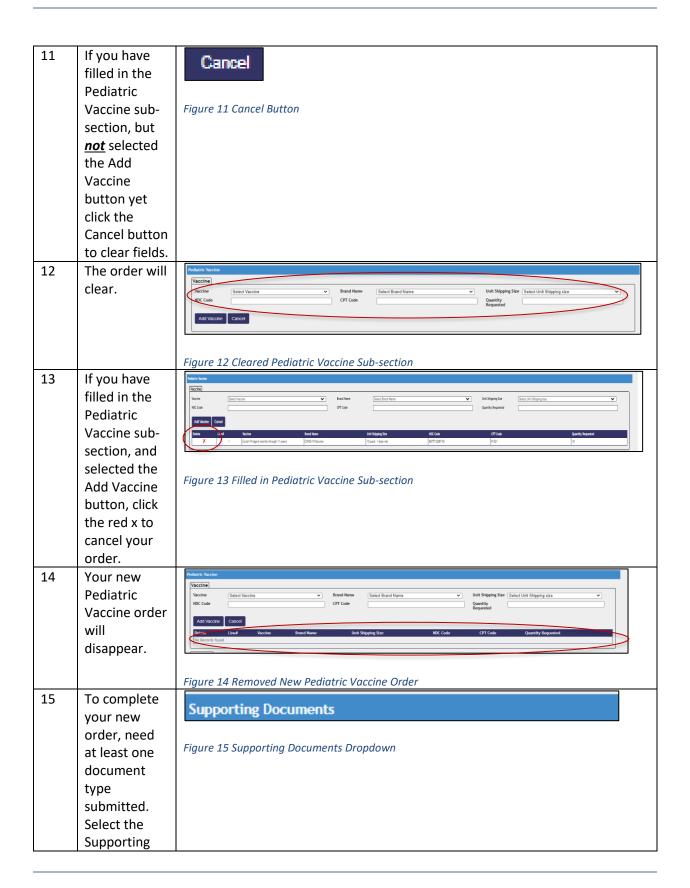

### **New Vaccines (Part 1 Inputting New Vaccine Orders):**

Use this document to review the steps to input a new vaccine.