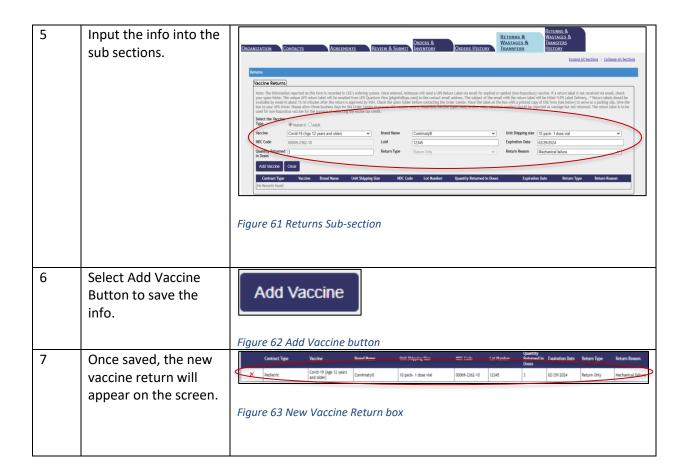

### New Returns (Part 1 Inputting a Return):

Use this document to review the steps to input a new vaccine return.