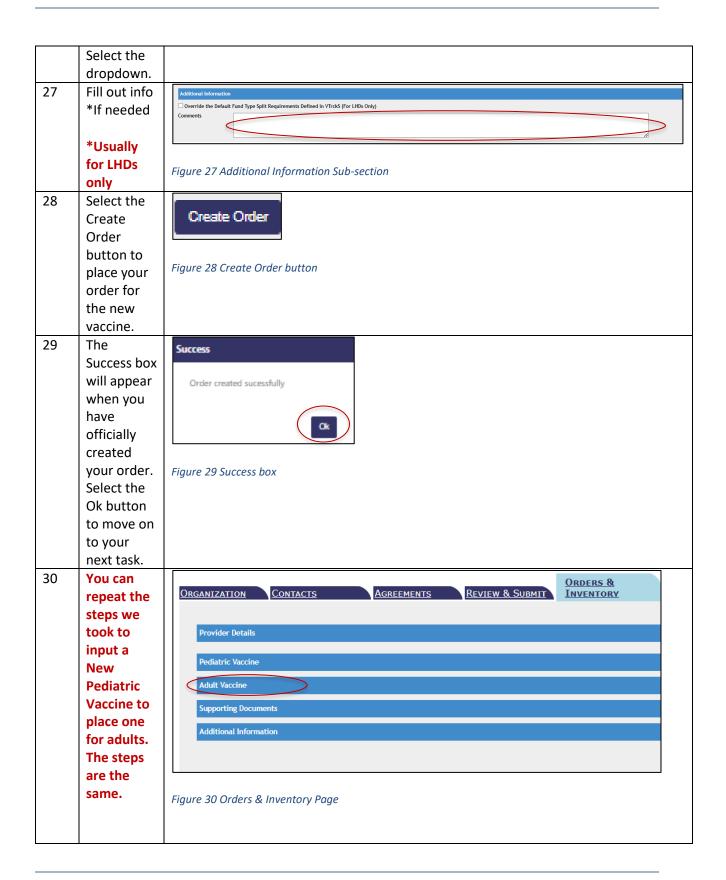

e professionals a uniform language for coding medical services and procedures to streamline reporting, increase accuracy and efficiency.

**Wastage:** Hazardous vaccine (open vials, broken vials, attached needles) should be reported but not returned (no return label needed).

**Return:** Non-hazardous vaccine that is expired or spoiled and can be returned for excise tax credit (will generate a return label

**Transfer:** Vaccine that one VFC/VFA provider is moving/transferring to another VFC/VFA provider.



### **New Vaccines**

### **New Vaccines (Part 1 Inputting New Vaccine Orders):**

Use this document to review the steps to input a new vaccine.

















### **New Vaccines (Part 2 Inventory):**

Use this document to review the steps to finish inputting a new vaccine.













## **New Vaccine Transfers**

### **New Transfers (Part 1 Inputting New Vaccine Transfers Details):**

Use this document to review the steps to input a new vaccine transfer.









### New Transfers (Part 2 Exporting & Printing New Vaccine Transfers Details):

Use this document to review the steps to export & print new vaccine transfers details.









# **New Vaccine Wastages**

### **New Vaccine Wastages:**

Use this document to review the steps to input a new vaccine wastage.









### **New Vaccine Returns**

### New Returns (Part 1 Inputting a Return):

Use this document to review the steps to input a new vaccine return.









### New Returns (Part 2 Shipping and Other Details):

Use this document to review the steps to input shipping and other details for a new vaccine