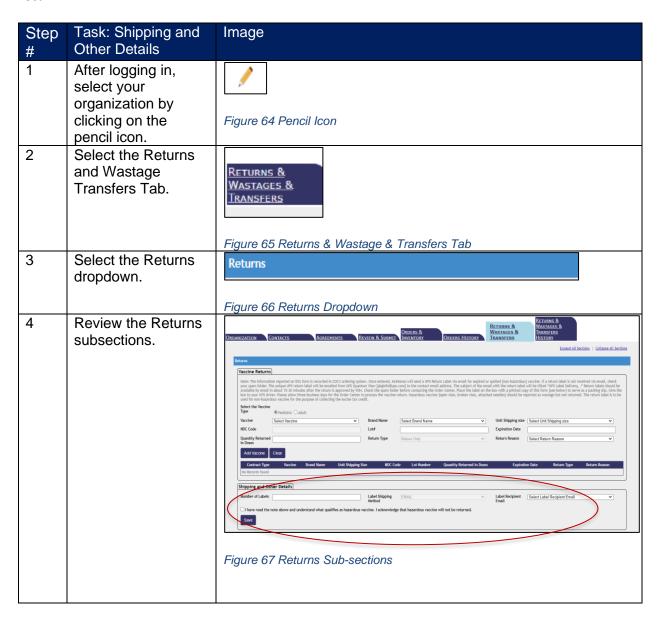

### New Returns (Part 2 Shipping and Other Details):

Use this document to review the steps to input shipping and other details for a new vaccine return.