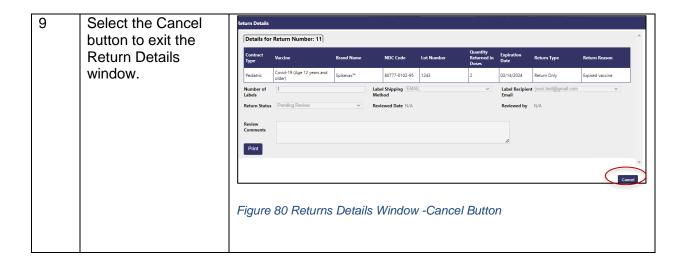

### **New Returns (Part 3 Exporting & Printing New Vaccine Returns Details):**

Use this document to review the steps to export & print new vaccine returns details.