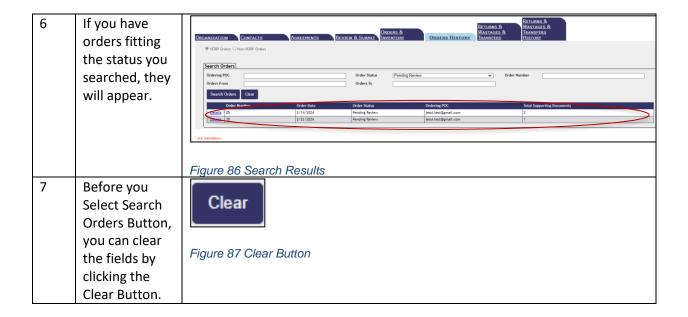

### **Orders History VERIP (Part 1 Reviewing Orders):**

Use this document to review the steps to view your Orders History in VERIP.