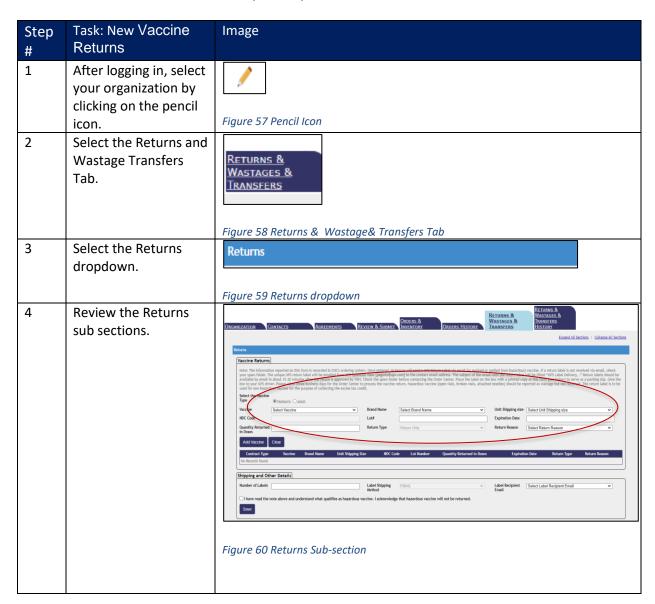

### New Returns (Part 1 Inputting a Return):

Use this document to review the steps to input a new vaccine return.