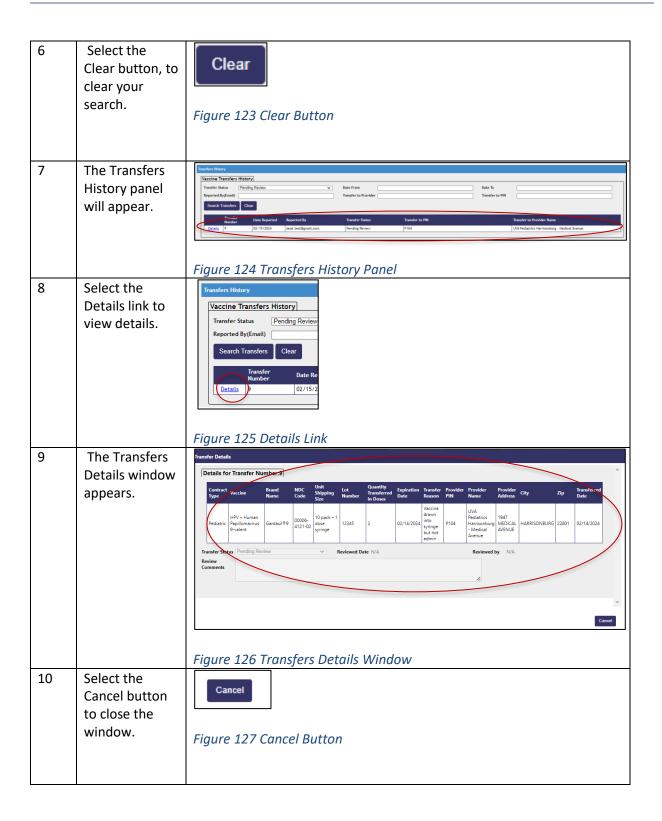

### **Transfers History:**

Use this document to review the steps to view your Transfers History in VERIP.