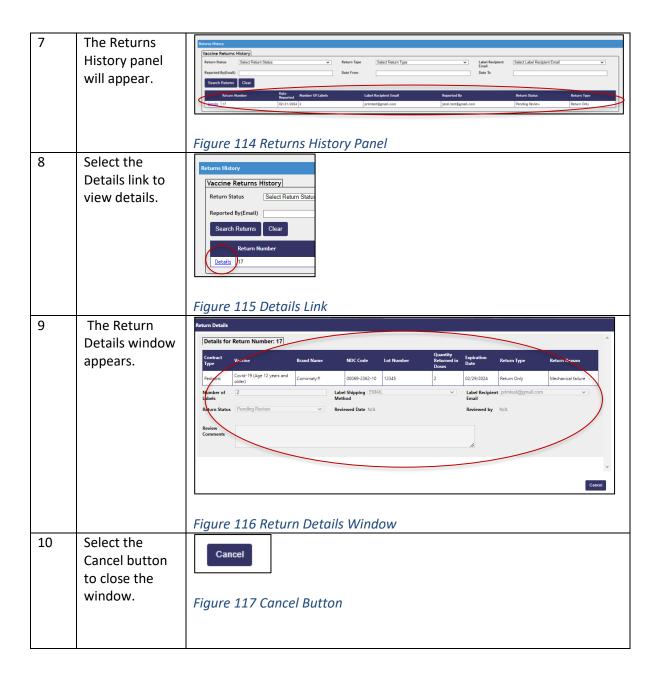

### **Returns History:**

Use this document to review the steps to view your Returns History in VERIP.