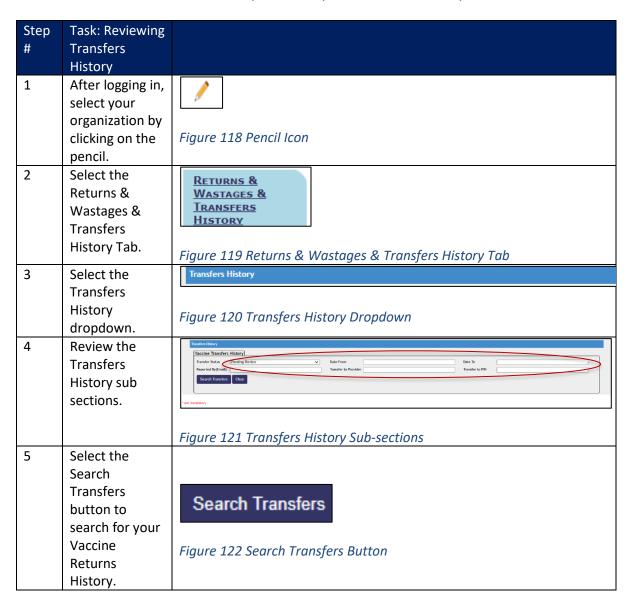

### **Transfers History:**

Use this document to review the steps to view your Transfers History in VERIP.