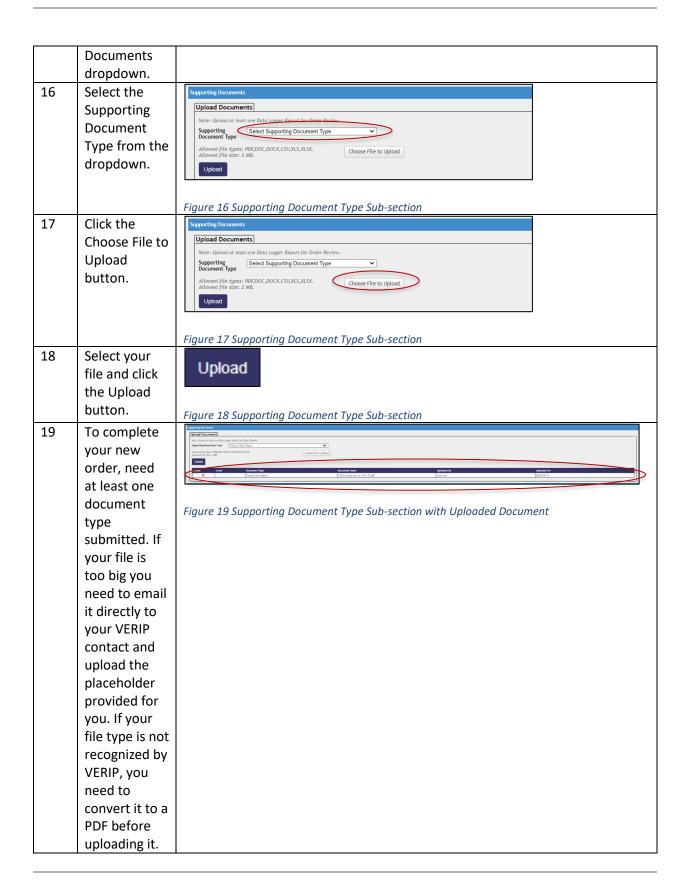

### **New Vaccines (Part 1 Inputting New Vaccine Orders):**

Use this document to review the steps to input a new vaccine.