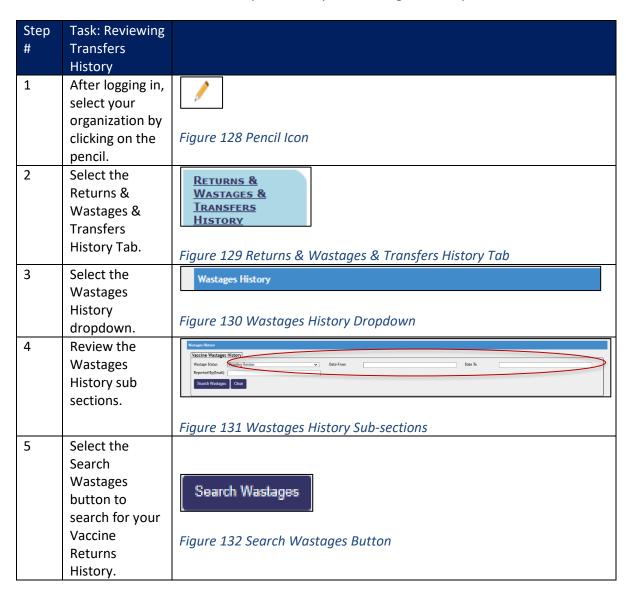

### **Wastages History:**

Use this document to review the steps to view your Wastages History in VERIP.