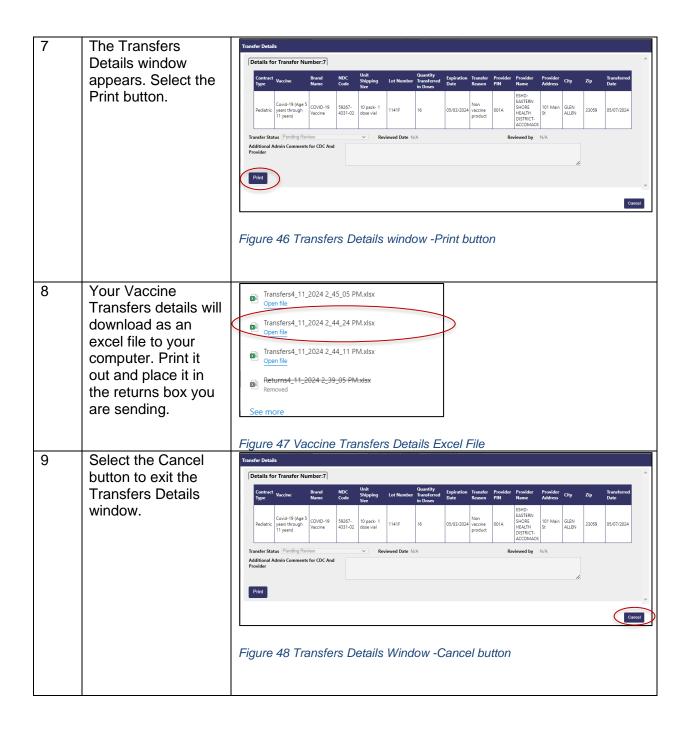

### New Transfers (Part 2 Exporting & Printing New Vaccine Transfers Details):

Use this document to review the steps to export & print new vaccine transfers details.