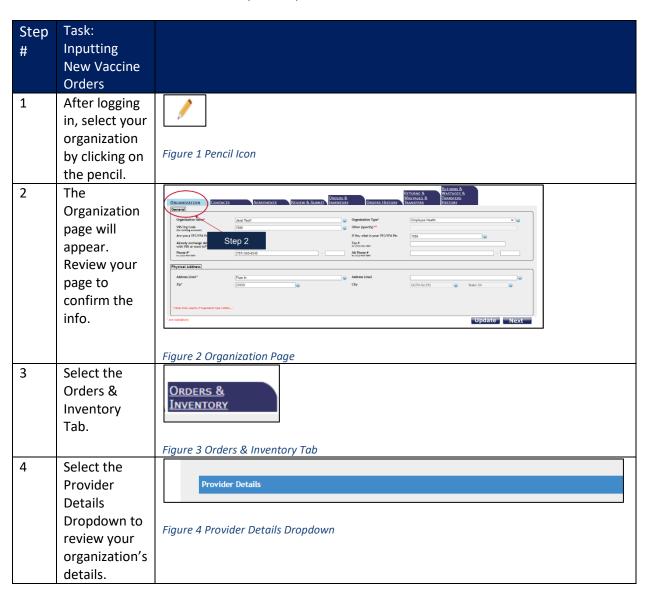

### **New Vaccines (Part 1 Inputting New Vaccine Orders):**

Use this document to review the steps to input a new vaccine.