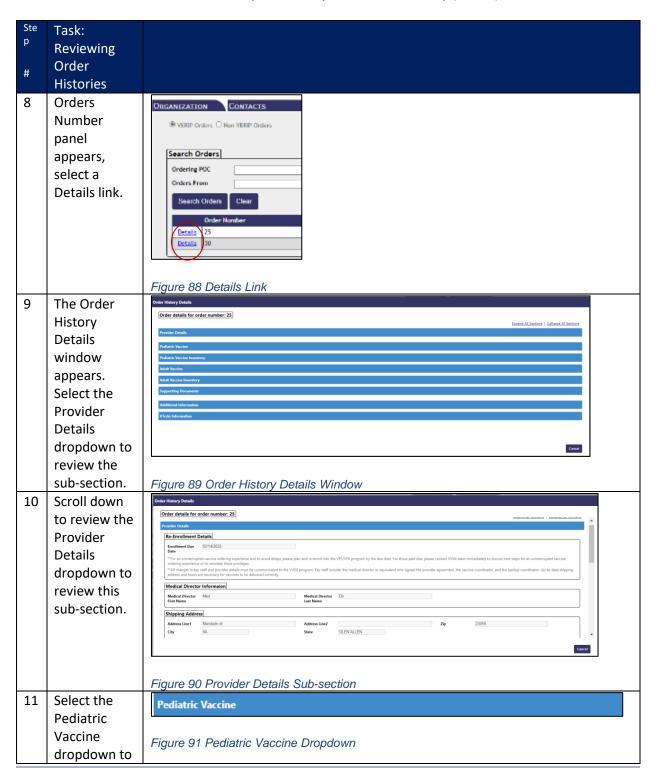

### **Orders History VERIP (Part 2 Reviewing Orders History):**

Use this document to review the steps to view your Orders History (VERIP).