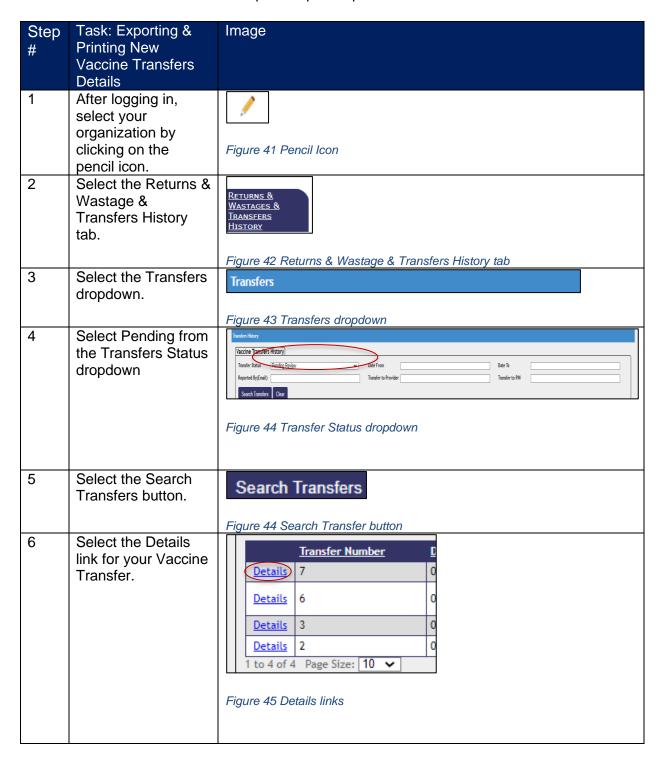

### New Transfers (Part 2 Exporting & Printing New Vaccine Transfers Details):

Use this document to review the steps to export & print new vaccine transfers details.