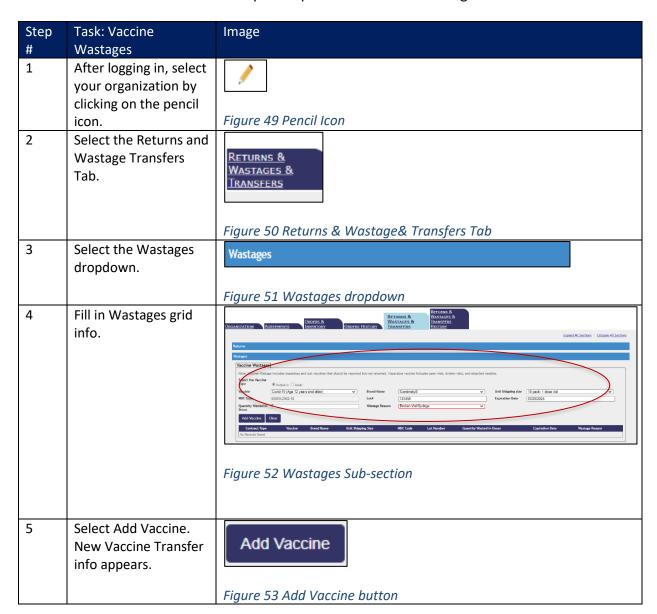

### **New Vaccine Wastages:**

Use this document to review the steps to input a new vaccine wastage.