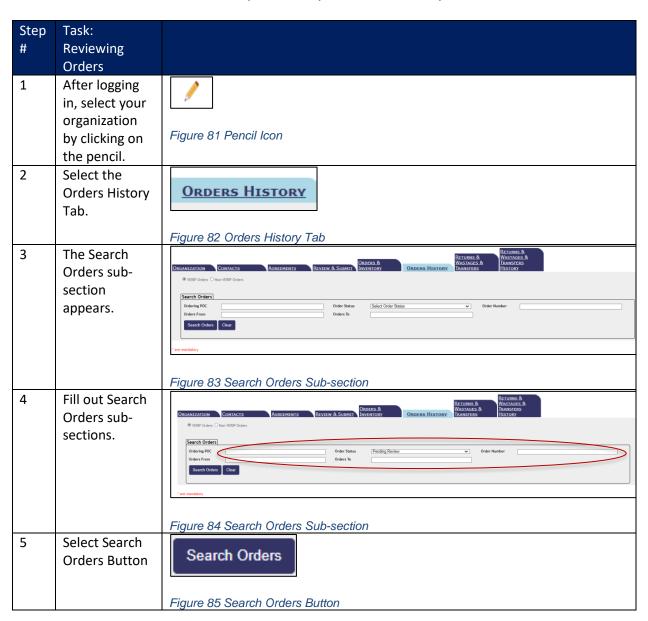

### **Orders History VERIP (Part 1 Reviewing Orders):**

Use this document to review the steps to view your Orders History in VERIP.