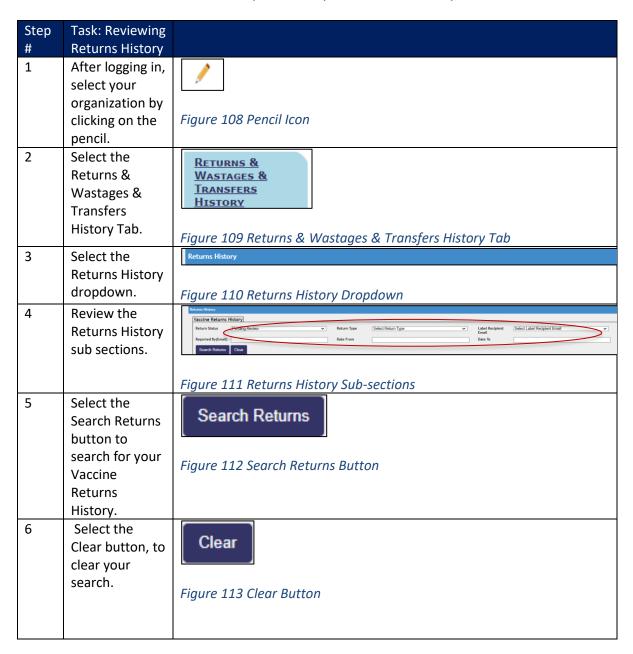

### **Returns History:**

Use this document to review the steps to view your Returns History in VERIP.