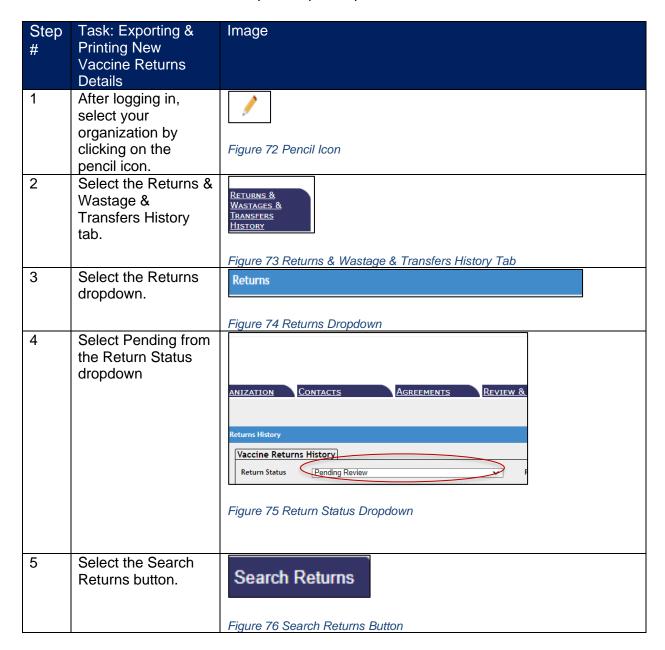

### **New Returns (Part 3 Exporting & Printing New Vaccine Returns Details):**

Use this document to review the steps to export & print new vaccine returns details.