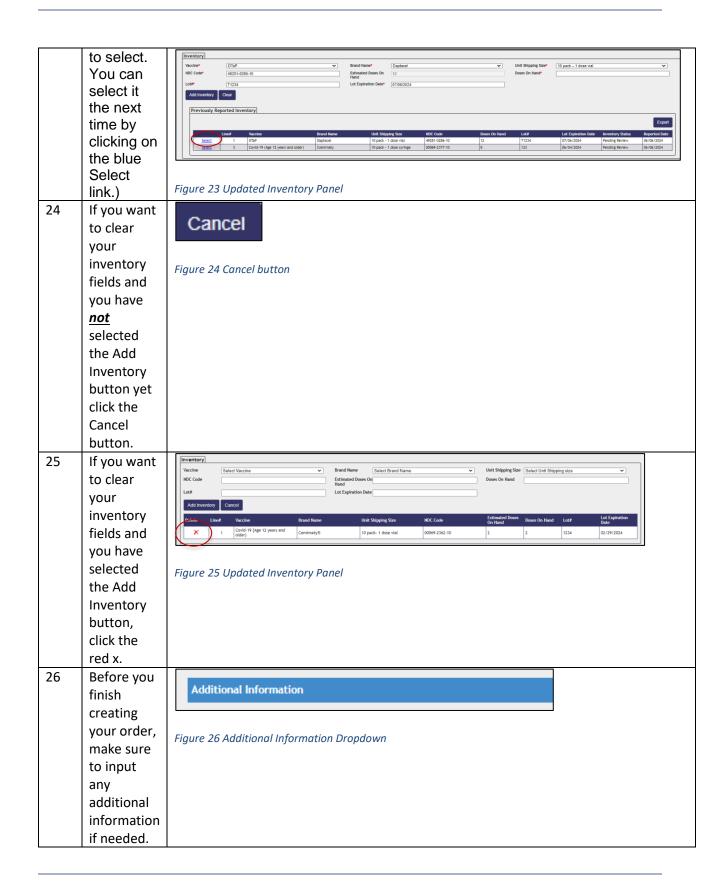

care professionals a uniform language for coding medical services and procedures to streamline reporting, increase accuracy and efficiency.

**Wastage:** Hazardous vaccine (open vials, broken vials, attached needles) should be reported but not returned (no return label needed).

**Return:** Non-hazardous vaccine that is expired or spoiled and can be returned for excise tax credit (will generate a return label

**Transfer:** Vaccine that one VFC/VFA provider is moving/transferring to another VFC/VFA provider.



### **New Vaccines**

### **New Vaccines (Part 1 Inputting New Vaccine Orders):**

Use this document to review the steps to input a new vaccine.

















### **New Vaccines (Part 2 Inventory):**

Use this document to review the steps to finish inputting a new vaccine.













## **New Vaccine Transfers**

### **New Transfers (Part 1 Inputting New Vaccine Transfers Details):**

Use this document to review the steps to input a new vaccine transfer.









### New Transfers (Part 2 Exporting & Printing New Vaccine Transfers Details):

Use this document to review the steps to export & print new vaccine transfers details.









# **New Vaccine Wastages**

### **New Vaccine Wastages:**

Use this document to review the steps to input a new vaccine wastage.









### **New Vaccine Returns**

### New Returns (Part 1 Inputting a Return):

Use this document to review the steps to input a new vaccine return.









### New Returns (Part 2 Shipping and Other Details):

Use this document to review the steps to input shipping and other details for a new vacc