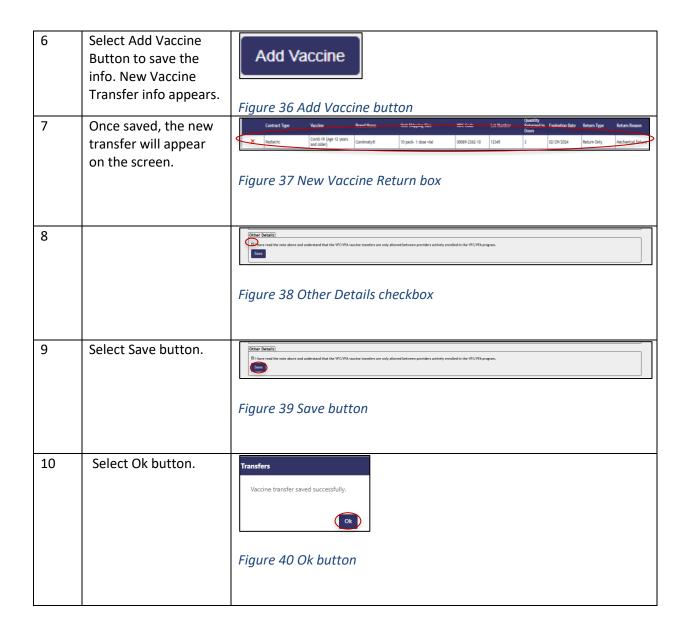

### **New Transfers (Part 1 Inputting New Vaccine Transfers Details):**

Use this document to review the steps to input a new vaccine transfer.