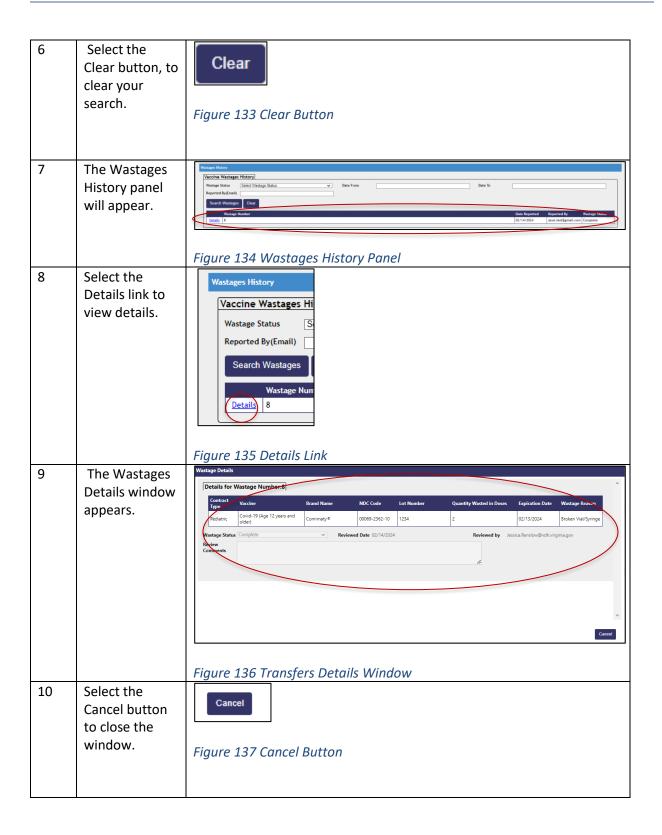

### **Wastages History:**

Use this document to review the steps to view your Wastages History in VERIP.