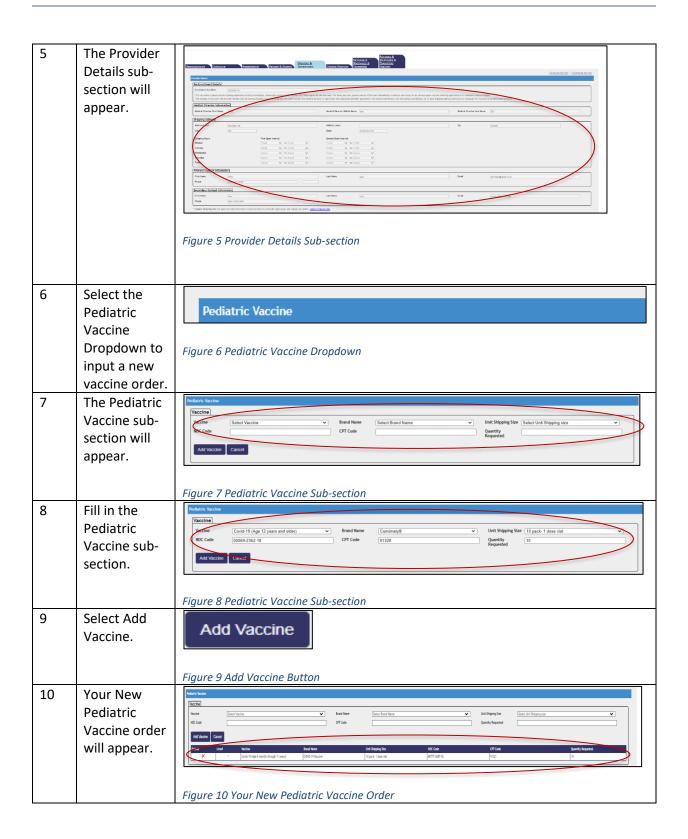

### **New Vaccines (Part 1 Inputting New Vaccine Orders):**

Use this document to review the steps to input a new vaccine.